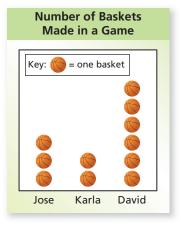

## Key Concept and Vocabulary

- Check your answers at BigIdeasMath.com. -

**Number of Hot Dogs Sold** 

## PRACTICE MAKES PURR-FECT™

Use the pictograph at the right.

1. Which day had the most number of hot dogs sold?

Monday

2. Which day had the least number of hot dogs sold?

Thursday

**3.** Which days sold the same number of hot dogs?

Tuesday and Wednesday

**4.** How many hot dogs were sold on each day?

Monday

60

Tuesday

45

Wednesday

45

**Thursday** 

Mon

Tues

Wed

Thurs

Fri

Friday

= 10 hot dogs