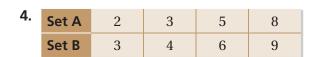

## PRACTICE MAKES PURR-FECT™

- Check your answers at BigIdeasMath.com. -

Describe the relationship between Set A and Set B.

| 6. | Set A | 8 | 11 | 14 | 17 |
|----|-------|---|----|----|----|
|    | Set B | 9 | 12 | 15 | 18 |